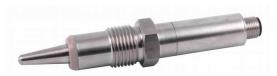

#### product benefits

pin assignment

1 (brown)

The WTR 495 is a temperature sensor for the food industry in very compact design. It impresses by its food safe as well as conical or spherical measuring tip, which is aseptically adapted by means of the welding sleeve (ZEM 150 or KEM 150). The additional PEEK ring (temperature decoupling) on the measuring tip counteracts falsifying temperature influences of container walls or container environments. Thanks to its design, the sensor is ideally suited for applications in tanks or containers with agitators or similar.

WTR 495-9-XR...-1A-PMU

WTR 495-9-XR...-1A

WTR 495-9-XS...-1A-PMU

picture will follow shortly

promesstec GmbH \* Niedersachsenstraße 4 \* 48465 Schüttorf \* Tel.+49(0)5923/ 90229-0 \* Fax +49(0)5923/ 90229-29 \* E-Mail: office@promesstec.com \* Internet: www.promesstec.com