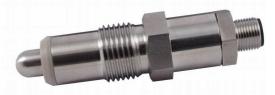

#### product benefits

pin assignment

1 (brown)

The WTR 495 is a temperature sensor for the food industry in very compact design. It impresses by its food safe as well as conical or spherical measuring tip, which is aseptically adapted by means of the welding sleeve (ZEM 150 or KEM 150). The additional PEEK ring (temperature decoupling) on the measuring tip counteracts falsifying temperature influences of container walls or container environments. Thanks to its design, the sensor is ideally suited for applications in tanks or containers with agitators or similar.

WTR 495-9-XR...-1A-PMU

WTR 495-9-XR...-1A

WTR 495-9-XS...-1A-PMU

picture will follow shortly

promesstec GmbH \* Niedersachsenstraße 4 \* 48465 Schüttorf \* Tel.+49(0)5923/ 90229-0 \* Fax +49(0)5923/ 90229-29 \* E-Mail: office@promesstec.com \* Internet: www.promesstec.com