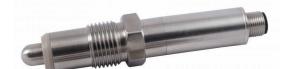

#### product benefits

pin assignment

1 (brown)

The WTR 495 is a temperature sensor for the food industry in very compact design. It impresses by its food safe as well as conical or spherical measuring tip, which is aseptically adapted by means of the welding sleeve (ZEM 150 or KEM 150). The additional PEEK ring (temperature decoupling) on the measuring tip counteracts falsifying temperature influences of container walls or container environments. Thanks to its design, the sensor is ideally suited for applications in tanks or containers with agitators or similar.

WTR 495-9-XR...-1A-PMU

WTR 495-9-XR...-1A

WTR 495-9-XS...-1A-PMU

picture will follow shortly

promesstec GmbH \* Niedersachsenstraße 4 \* 48465 Schüttorf \* Tel.+49(0)5923/ 90229-0 \* Fax +49(0)5923/ 90229-29 \* E-Mail: office@promesstec.com \* Internet: www.promesstec.com