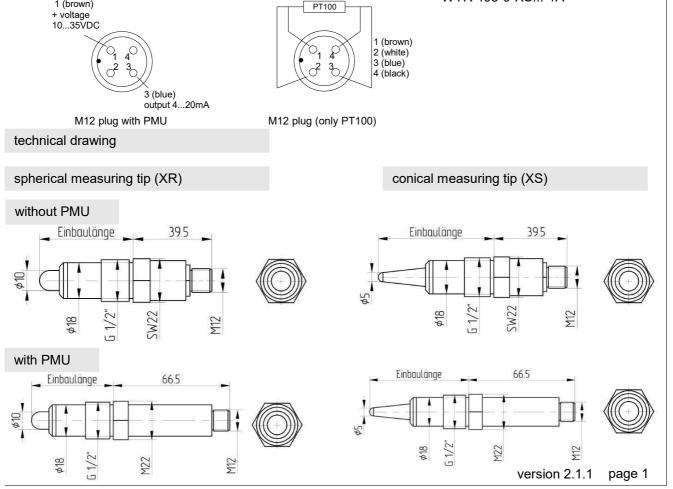

#### product benefits

pin assignment

1 (brown)

The WTR 495 is a temperature sensor for the food industry in very compact design. It impresses by its food safe as well as conical or spherical measuring tip, which is aseptically adapted by means of the welding sleeve (ZEM 150 or KEM 150). The additional PEEK ring (temperature decoupling) on the measuring tip counteracts falsifying temperature influences of container walls or container environments. Thanks to its design, the sensor is ideally suited for applications in tanks or containers with agitators or similar.

# order example: WTR 495-9-XS-1A-PMU (0-100 °C)

| kind of connection           |                                                                                                                                         |
|------------------------------|-----------------------------------------------------------------------------------------------------------------------------------------|
|                              |                                                                                                                                         |
| -9                           | compact construction, directly with M12 plug, protection class IP69K                                                                    |
| mounting type                |                                                                                                                                         |
| -XR<br>-XS                   | spherical measuring point, thermal decoupled tapered measuring point, thermal decoupled                                                 |
| type of sensor and tolerance |                                                                                                                                         |
| -1A<br>-KX                   | 1xPT100 classe A other types of sensor and tolerance on customer`s request                                                              |
| optional                     |                                                                                                                                         |
| -PMU                         | with programmable measuring transducer (temperature ranges on request on preadjustment please specify)                                  |
| accessories                  |                                                                                                                                         |
| welding sleeves              |                                                                                                                                         |
| -99-000191                   | KEM 150, welding sleeve, bullet, for G1/2" sealing system, diameter 35m,                                                                |
| -99-000193                   | hygienic process adaption<br>ZEM 150, welding sleeve, cylinder, for G1/2" sealing system, diameter 30mm,<br>hygienic process adaptation |
| M12-connection wires         |                                                                                                                                         |
| -101090<br>-101087           | connection cable M12 angled, 4-pole, 5m PVC cable,grey<br>connection cable M12 straight, 4-pole, 5m PVC cable, grey                     |